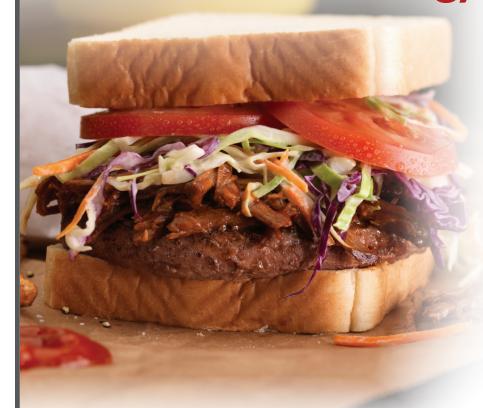

## on all TNT™ purchases from June through September.

As long as diners demand a great burger, the TNT™ Burger, the original premium frozen patty, will be here to deliver taste and performance. Take advantage of a great offer now, and enjoy all the benefits of this bold burger.

- Perfectly seasoned to enhance flavor
- Juicy, superior texture
- Consistent performance for back-of-house efficiencies
- Individually quick frozen for convenience and easy prep
- 3+ hour hold time, making TNT™ the best burger for delivery
- Includes TNT™ Original and TNT™ Simply Classic